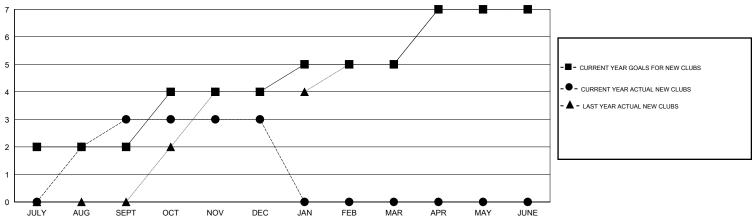

## GOALS AND ACTUAL NEW CLUBS CUMULATIVE

### GMT: ER GURUNATHAN LOCATION INDIA GMT CA 6

| Clubs                 |                  |           |                  |                  | Members               |                    |                                     |                    |                  |
|-----------------------|------------------|-----------|------------------|------------------|-----------------------|--------------------|-------------------------------------|--------------------|------------------|
| RESULTS FOR 2016-2017 |                  |           |                  |                  | RESULTS FOR 2016-2017 |                    |                                     |                    |                  |
| QUARTER               | NEW CLUB<br>GOAL | NEW CLUBS | DROPPED<br>CLUBS | NET<br>GAIN/LOSS | QUARTER               | NEW MEMBER<br>GOAL | CHARTER AND<br>NEW MEMBERS<br>ADDED | DROPPED<br>MEMBERS | NET<br>GAIN/LOSS |
| JULY/AUG/SEPT         | 2                | 3         | 1                | 2                | JULY/AUG/SEPT         | 190                | 315                                 | 264                | 51               |
| OCT/NOV/DEC           | 2                | 0         | 2                | -2               | OCT/NOV/DEC           | 140                | 210                                 | 188                | 22               |
| JAN/FEB/MAR           | 1                | 0         | 0                | 0                | JAN/FEB/MAR           | 120                | 0                                   | 0                  | 0                |
| APR/MAY/JUNE          | 2                | 0         | 0                | 0                | APR/MAY/JUNE          | -10                | 0                                   | 0                  | 0                |