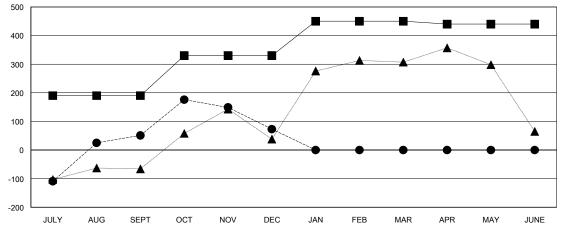

#### GOALS AND ACTUAL MEMBERS CUMULATIVE

| -■-    | CURRENT YEAR GOALS FOR NEW |
|--------|----------------------------|
| NACNAD | EDE                        |

- CURRENT YEAR ACTUAL MEMBERS

(80.10%) (19.90%)

### GMT: ER GURUNATHAN LOCATION INDIA GMT CA 6

| Clubs                 |                  |           |                  |                  | Members               |                    |                                     |                    |                  |
|-----------------------|------------------|-----------|------------------|------------------|-----------------------|--------------------|-------------------------------------|--------------------|------------------|
| RESULTS FOR 2016-2017 |                  |           |                  |                  | RESULTS FOR 2016-2017 |                    |                                     |                    |                  |
| QUARTER               | NEW CLUB<br>GOAL | NEW CLUBS | DROPPED<br>CLUBS | NET<br>GAIN/LOSS | QUARTER               | NEW MEMBER<br>GOAL | CHARTER AND<br>NEW MEMBERS<br>ADDED | DROPPED<br>MEMBERS | NET<br>GAIN/LOSS |
| JULY/AUG/SEPT         | 2                | 3         | 1                | 2                | JULY/AUG/SEPT         | 190                | 315                                 | 264                | 51               |
| OCT/NOV/DEC           | 2                | 0         | 2                | -2               | OCT/NOV/DEC           | 140                | 210                                 | 188                | 22               |
| JAN/FEB/MAR           | 1                | 0         | 0                | 0                | JAN/FEB/MAR           | 120                | 0                                   | 0                  | 0                |
| APR/MAY/JUNE          | 2                | 0         | 0                | 0                | APR/MAY/JUNE          | -10                | 0                                   | 0                  | 0                |